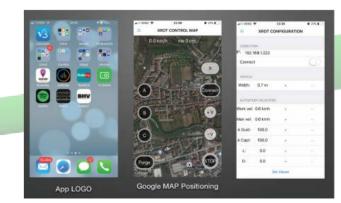

Additional feature is the Process Control through BHV App on Tablet or Smartphone (Android or iOS) with further possibility to adjust speed and working area.

## SMARTPHONE CONNECTION