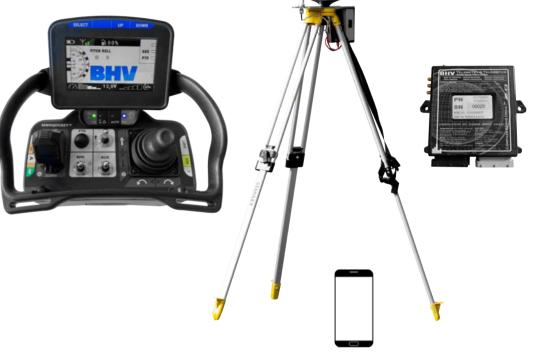

## SERVO DRIVE GPS Compass Servo Drive™ 2.0

Integrated SERVO DRIVE Sistem 'GPS', fully operated from Remoted Control without any other additional device

The new Integrated hardware includes the telematic device GPS positioning system and the Servo Drive features, all-in-one. Fully operated by Radio Control includes also the high precision localization of the unit by the RTK (Real Time Kinematics) which allows the recording for future re-use of working path with the possibility to repeat the operation an infinite number of times.

Additional feature is the Process Control through BHV App on Tablet or Smartphone (Android or iOS) with further possibility to adjust speed and working area.

## SMARTPHONE CONNECTION