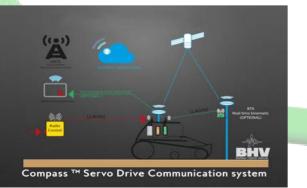

## SERVO DRIVE GPS Compass Servo Drive™ 2.0

Integrated SERVO DRIVE Sistem 'GPS', fully operated from Remoted Control without any other additional device

The new Integrated hardware includes the telematic device GPS positioning system and the Servo Drive features, all-in-one. Fully operated by Radio Control includes also the high precision localization of the unit by the RTK (Real Time Kinematics) which allows the recording for future re-use of working path with the possibility to repeat the operation an infinite number of times.

Additional feature is the Process Control through BHV App on Tablet or Smartphone (Android or iOS) with further possibility to adjust speed and working area.

## HOW IT WORKS