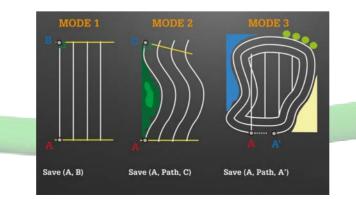

## SERVO DRIVE GPS Compass Servo Drive™ 2.0

Integrated SERVO DRIVE Sistem 'GPS', fully operated from Remoted Control without any other additional device

The new Integrated hardware includes the telematic device GPS positioning system and the Servo Drive features, all-in-one. Fully operated by Radio Control includes also the high precision localization of the unit by the RTK (Real Time Kinematics) which allows the recording for future re-use of working path with the possibility to repeat the operation an infinite number of times.

Additional feature is the Process Control through BHV App on Tablet or Smartphone (Android or iOS) with further possibility to adjust speed and working area.



## HOW IT WORKS



## THREE WORKING MODES



## SMARTPHONE CONNECTION